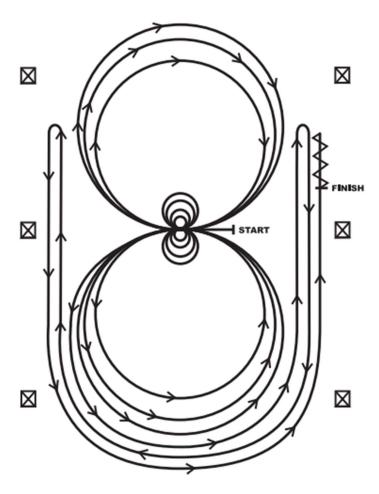

## Pattern 6A

Beginning at the centre of the arena facing the left wall or fence

- 1. Complete FOUR SPINS to the RIGHT
- 2. Complete FOUR SPINS to the LEFT
- 3. Beginning on the **LEFT LEAD**, complete three circles to the **LEFT**, the first two circles large and fast, the third circle small and slow. **STOP**
- **4.** Beginning on the **RIGHT LEAD**, complete three circles to the **RIGHT**, the first two circles large and fast, the third circle small and slow. **STOP**
- 5. Begin a large fast circle to the **LEFT** but do not close this circle. Run up the **RIGHT** side of the arena past the centre marker ad do a **RIGHT ROLLBACK** at least twenty feet (6 metres) from the wall or fence
- 6. Continue back around previous circle but do not close this circle. Run up the **LEFT** side of the arena past the centre marker and do a **LEFT ROLLBACK** at least twenty feet (6 metres) from the wall or fence
- 7. Continue back around previous circle but do not close this circle. Run up the **RIGHT** side of the arena past the centre marker and do a **SLIDING STOP** at least twenty feet (6 metres) from the wall or fence. **BACK UP** at least ten feet(3 metres) **HESITATE** to demonstrate the completion of the pattern