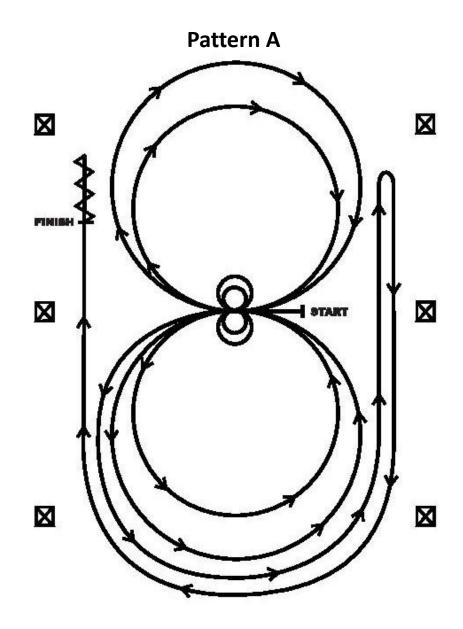

## Pattern A

Horses may walk or jog to the centre of the arena. Horses must walk or stop prior to starting the pattern. Beginning at the centre of the arena facing the left wall or fence.

- **1**. Beginning on the left lead, complete two circles to the left. Stop at the centre of the arena. Hesitate.
- 2. Complete two spins to the left. Hesitate.
- **3**. Begining on the right lead, complete two circles to the right. Stop at the centre of the arena. Hesitate.
- 4. Complete two spins to the right. Hesitate.
- **5.** Beginning on the left lead, go around the end of the arena, run down the right side of the arena past the centre marker, stop and roll back right.
- **6.** Continue around the end of the arena to run down the left side of the arena past the centre marker. Stop. Back up. Hesitate to demonstrate completion of the pattern.