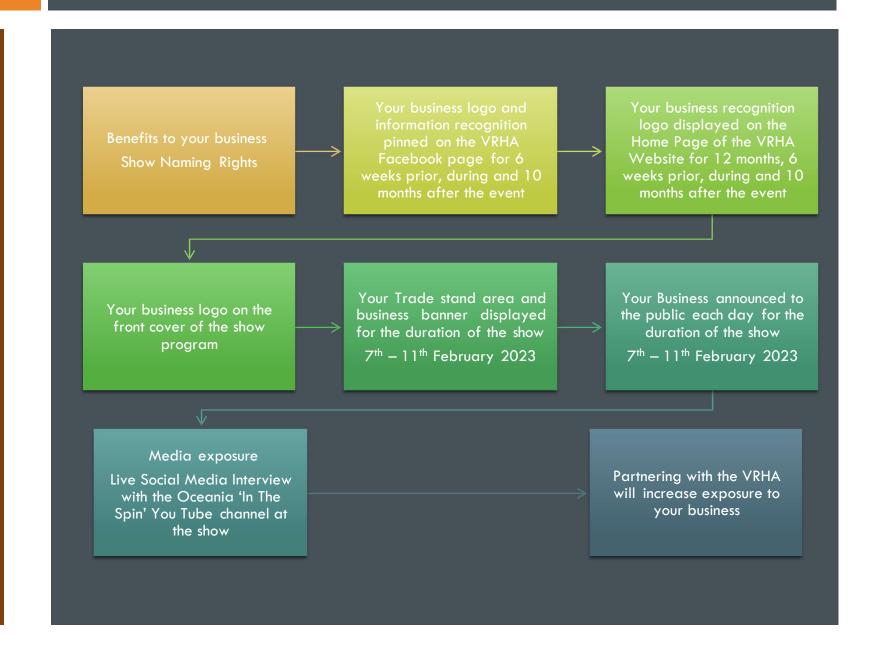

## \$2000 MAIN EVENT NAMING RIGHTS OPEN DERBY NON PRO DERBY

As a partner your show experience includes

• • • • •

- Presentation & Photography opportunity to the main event class Champion, Reserve Champion & Place getters in the main arena
- Four recognition posts on VRHA Facebook Page: Twice leading up to the event plus the day the class is run plus post show
- Recognition on VRHA Website
- Display of your Company banner for the duration of the show
- Two Public Announcements each day of the show plus announcement during the class

#### As a partner your show experience includes .....

- Presentation & Photography opportunity to the main event class Champion, Reserve Champion & Place getters in the main arena
- Four recognition posts on VRHA Facebook Page: Twice leading up to the event plus the day the class is run plus post show
- Recognition on VRHA Website
- Display of your Company banner for the duration of the show
- Two Public Announcements each day of the show plus announcement during the class

# CHAMPION CLASS BUCKLE NAMING RIGHTS PACKAGE \$350

As a partner your show experience includes .....

- Presentation of the Trophy Buckle & photo opportunity to class Champion, Presentation of the Trophy Rug to class Reserve Champion
- Two recognition posts on VRHA Facebook Page: Once leading up to the event plus once the day the class is run
- Recognition on VRHA Website
- Display of your Company banner at the event
- Two Public Announcements each day